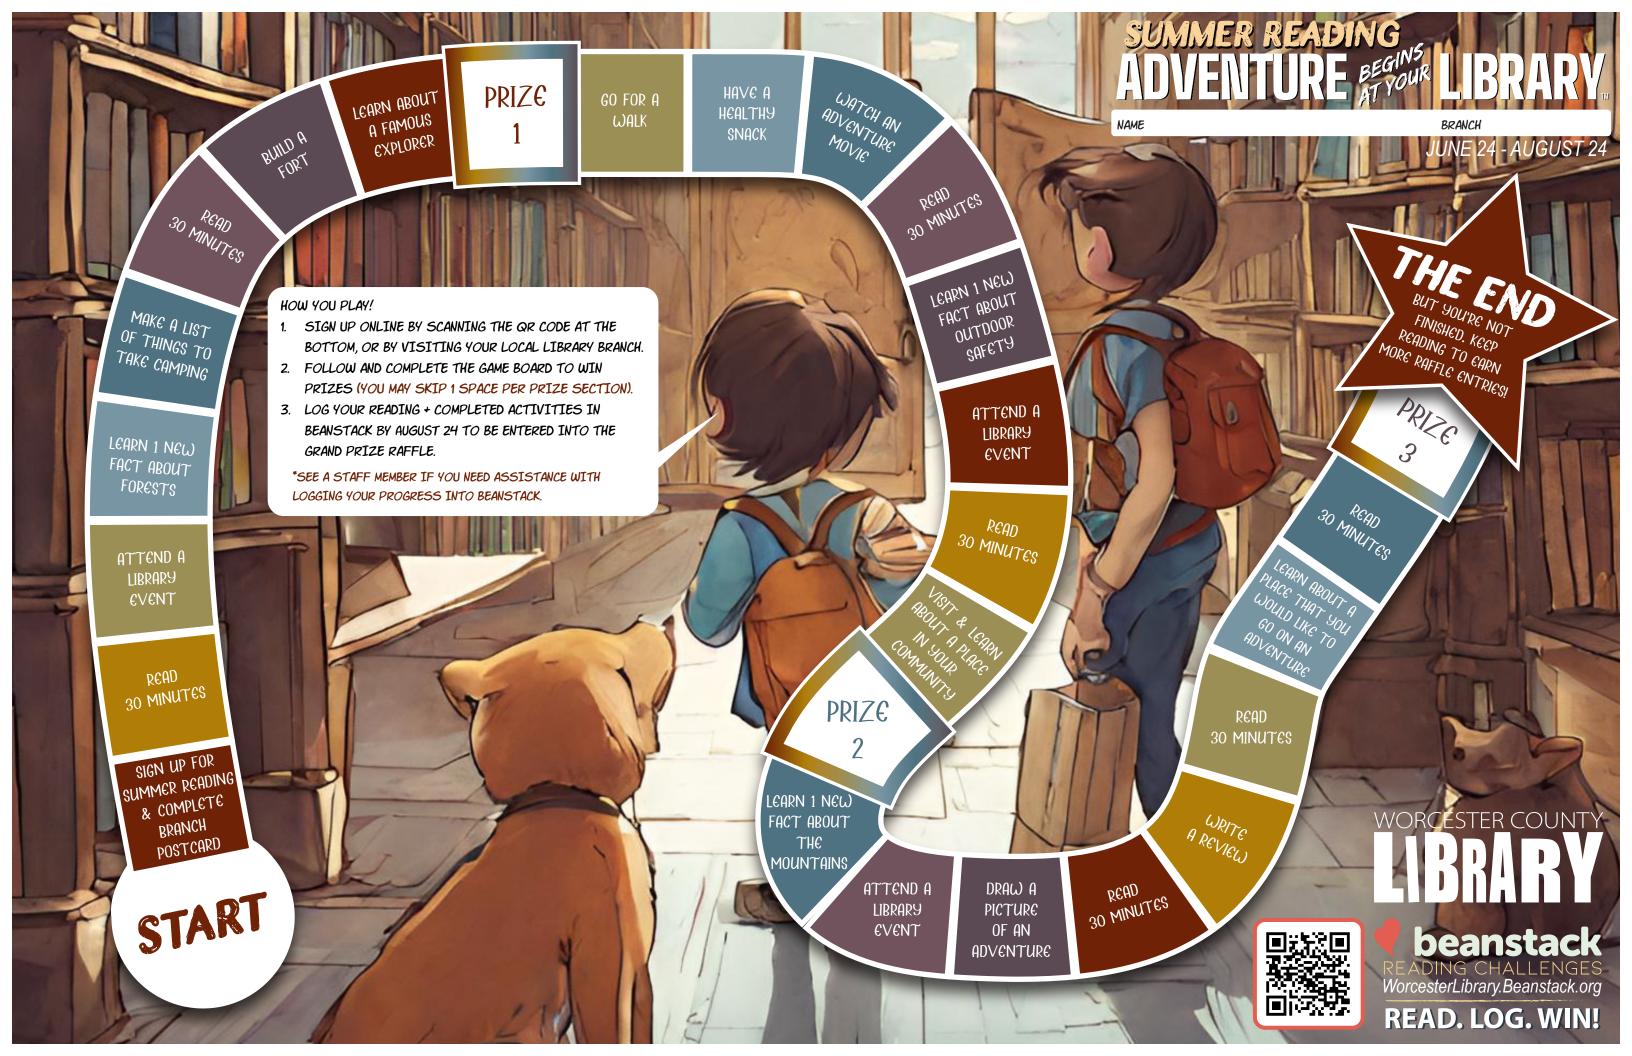

| ADVENTURE BEGINS<br>AT YOU!       | I LEARNED THIS ABOUT THE PLACE I WOULD LIKE TO ADVENTURE TO:                            |
|-----------------------------------|-----------------------------------------------------------------------------------------|
|                                   |                                                                                         |
| W a NOTULA LTCT                   |                                                                                         |
| MY CAMPING LIST:                  | I LEARNED THIS FACT ABOUT FORESTS:                                                      |
|                                   | MY FORT WAS MADE OUT OF:                                                                |
|                                   | THE ADVENTURE MOVIE I WATCHED WAS:                                                      |
|                                   | I LEARNED THIS FACT ABOUT OUTDOOR SAFETY:                                               |
| THE EXPLORER I LEARNED ABOUT WAS: | I LEARNED THIS FACT ABOUT MOUNTAINS:                                                    |
|                                   | MY COMMUNITY LOCATION I VISITED WAS:                                                    |
|                                   | DRAW A PICTURE OF AN OUTDOOR ADVENTURE ON A SEPARATE SHEET OF PAPER. WHAT DID YOU DRAW? |